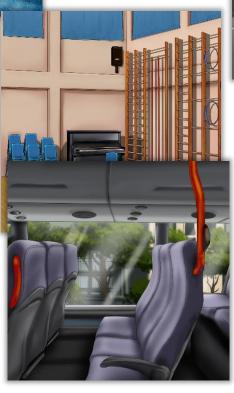

1. Bus Stop

For all continuity scenes and scene 10

- 2. Classroom # 1 For scene 1 and scene 3 (part 1)
- 3. Classroom # 2 For scene 2 and scene 9
- 4. Playground overcast For scene 3 (part 2)
- 5. School Hall For scene 4 (part 1) and scene 5
- 6. Bus For scene 4 (part 2)
- 7. Canteen For scene 6
- 8. Nativity For scene 7
- 9. Classroom # 3 For scene 8