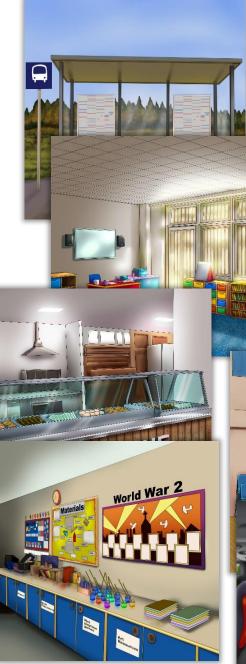

1. Bus Stop

For all continuity scenes and scene 10

- 2. Classroom # 1 For scene 1 and scene 3 (part 1)
- 3. Classroom # 2 For scene 2 and scene 9
- 4. Playground overcast For scene 3 (part 2)
- 5. School Hall For scene 4 (part 1) and scene 5
- 6. Bus For scene 4 (part 2)
- 7. Canteen For scene 6
- 8. Nativity For scene 7
- 9. Classroom # 3 For scene 8