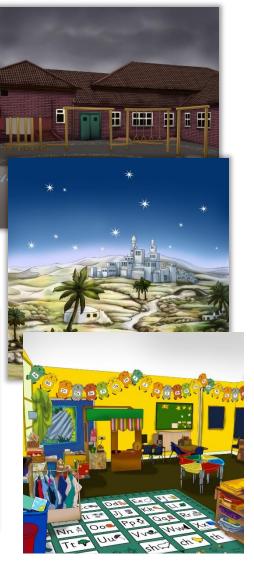

1. Bus Stop

For all continuity scenes and scene 10

- 2. Classroom # 1 For scene 1 and scene 3 (part 1)
- 3. Classroom # 2 For scene 2 and scene 9
- 4. Playground overcast For scene 3 (part 2)
- 5. School Hall For scene 4 (part 1) and scene 5
- 6. Bus For scene 4 (part 2)
- 7. Canteen For scene 6
- 8. Nativity For scene 7
- 9. Classroom # 3 For scene 8