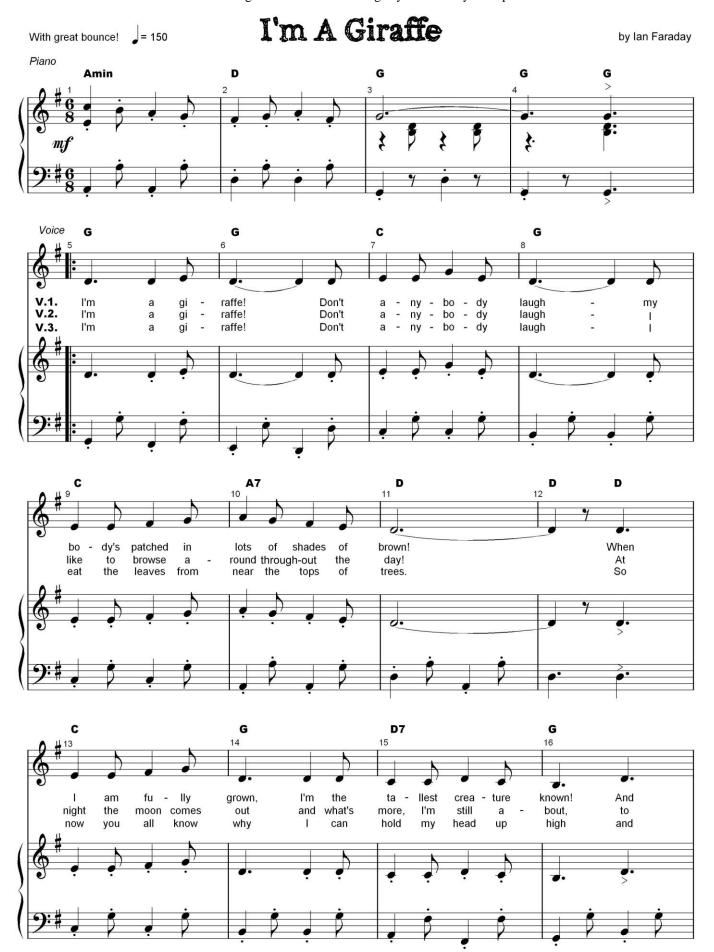

## I'm A Giraffe

Verse 1 I'm a giraffe, don't anybody laugh!
My body's patched in lots of shades of brown!
When I am fully grown,
I'm the tallest creature known!
And everything is small when I look down!!

Chorus Wait a sec, check out my neck.

Long and slim up to the chin!

On my lips a little smile,

You could say I've got real style!

Verse 2 I'm a giraffe, don't anybody laugh!
I like to browse around throughout the day.
At night the moon comes out
And what's more, I'm still about,
To search for food or maybe just to play!