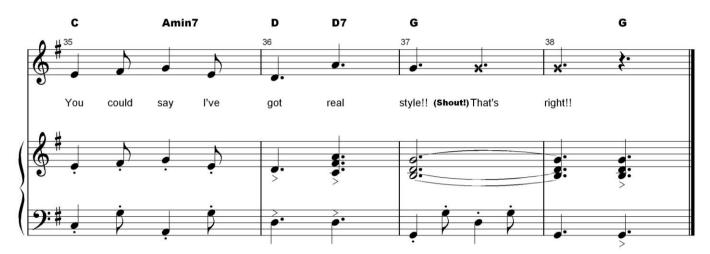

Chorus

Wait a sec, check out my neck.

Long and slim up to the chin!

On my lips a little smile,

You could say I've got real style!

**Repeat** You could say I've got real style! That's right!