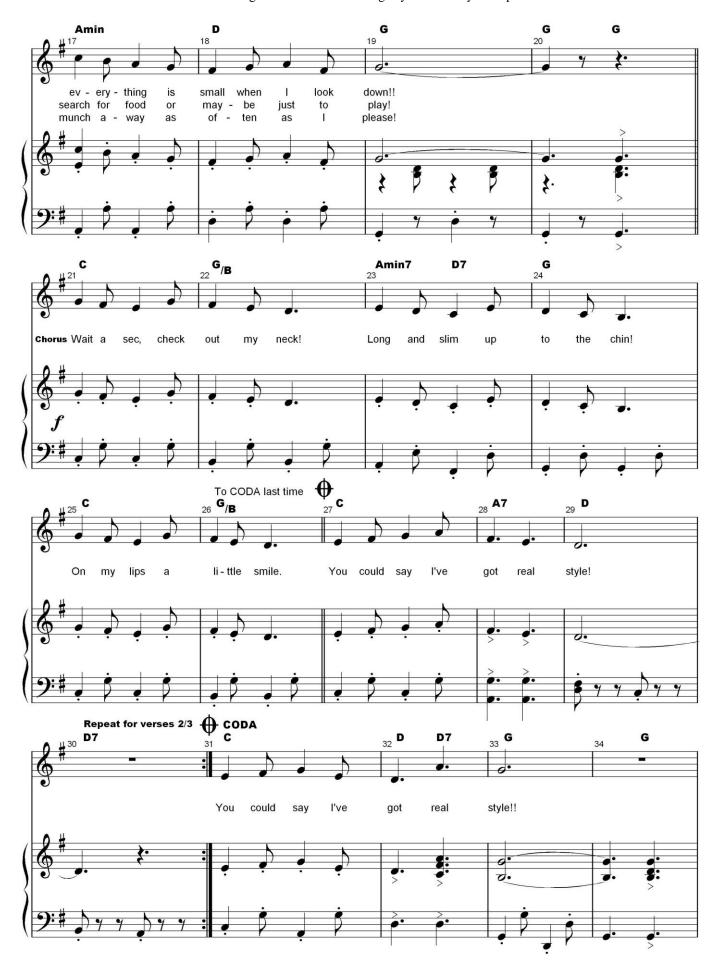

Chorus Wait a sec, check out my neck.

Long and slim up to the chin!

On my lips a little smile,

You could say I've got real style!

Verse 2 I'm a giraffe, don't anybody laugh!
I like to browse around throughout the day.
At night the moon comes out
And what's more, I'm still about,
To search for food or maybe just to play!

Chorus

Wait a sec, check out my neck.

Long and slim up to the chin!

On my lips a little smile,

You could say I've got real style!

Verse 3

I'm a giraffe, don't anybody laugh!
I eat the leaves from near the tops of trees.
So now you all know why
I can hold my head up high
And munch away as often as I please!

Chorus

Wait a sec, check out my neck.

Long and slim up to the chin!

On my lips a little smile,

You could say I've got real style!

**Repeat** You could say I've got real style! That's right!